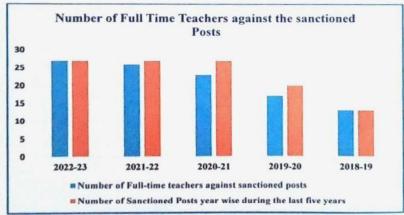

## 2.4.1 Percentage of Full-time Teachers against Sanctioned Posts during the Last Five Years

| Year    | Number of<br>Full-time teachers<br>against sanctioned<br>posts | Number of Sanctioned<br>Posts year wise during<br>the last five years | Percentage of full-time<br>teachers against<br>sanctioned posts during<br>the last five years<br>(%) |
|---------|----------------------------------------------------------------|-----------------------------------------------------------------------|------------------------------------------------------------------------------------------------------|
| 2022-23 | 27                                                             | 27                                                                    |                                                                                                      |
| 2021-22 | 26                                                             | 27                                                                    |                                                                                                      |
| 2020-21 | 23                                                             | 27                                                                    |                                                                                                      |
| 2019-20 | 17                                                             | 20                                                                    | 92.98                                                                                                |
| 2018-19 | 13                                                             | 13                                                                    |                                                                                                      |
| Total   | 106                                                            | 114.                                                                  |                                                                                                      |